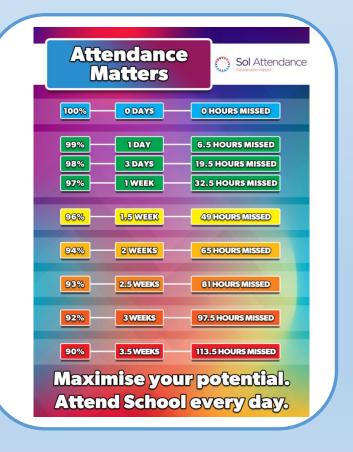

## ATTENDANCE Newsletter 2 2024

Welcome to our second attendance newsletter of the academic year. Our whole school attendance target is 97%. Our current whole school attendance is 95%.

At Patrington we know the importance regular attendance has on your child's learning, socialising and wellbeing.